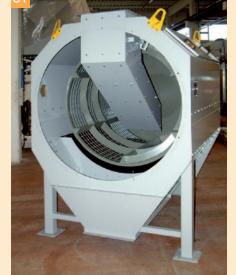

01, 02 - Drum detail

## **FUNCTION**

The product enters by gravity into a cylindrical rotary drum into a fix screen. The good product pass through the screen and the big impurities go out on the end

of drum. The choice of screen has to be taken in consideration of product