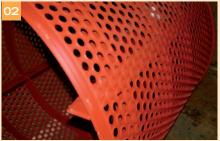

01, 02 - Drum detail

## **FUNCTION**

The product enters by gravity into a cylindrical rotary drum into a fix screen. The good product pass through the screen and the big impurities go out on the end

of drum. The choice of screen has to be taken in consideration of product