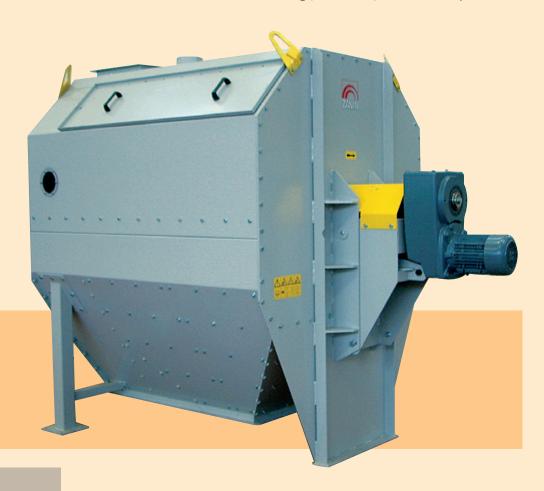

## TS CLEANING MACHINE FOR ROUGH PRODUCT

This cleaner removes in a short time the rough material present in cereals. The machine is used before a cleaning plant or in ports or railway stations.

## **CONSTRUCTION**

- Cowling and drum support uprights in pressed galvanised thick sheet
- Mobile frontal door with nuts and bolts
- Painted carbon steel plate screens
- Nylon brushes for screen cleaning
- Extraction screw
- Aspiration intake