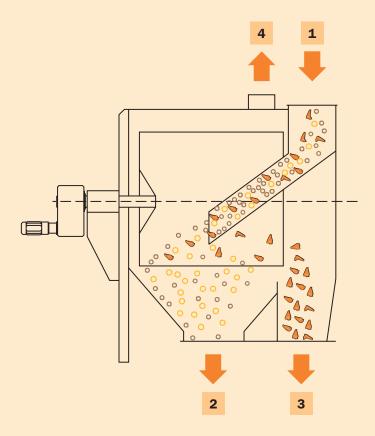

## **FUNCTION**

The product enters by gravity into a cylindrical rotary drum into a fix screen. The good product pass through the screen and the big impurities go out on the end

of drum. The choice of screen has to be taken in consideration of product

- **1** Product with impurities inlet
- **2** Good product outlet
- **3** Big impurities outlet
- **4** Dust outlet (aspiration intakes)

| MODEL             | TS 90   | TS 120  |
|-------------------|---------|---------|
| Output - t/h**    | 100-200 | 200-300 |
| Motor power - kW  | 2,2     | 3       |
| Length - mm*      | 2680    | 2680    |
| Width - mm*       | 1500    | 1500    |
| Height - mm*      | 2150    | 2150    |
| Weight empty - kg | 950     | 1300    |
| Weight full - kg  | 1250    | 1600    |
| Volume - m³       | 8,6     | 8,6     |